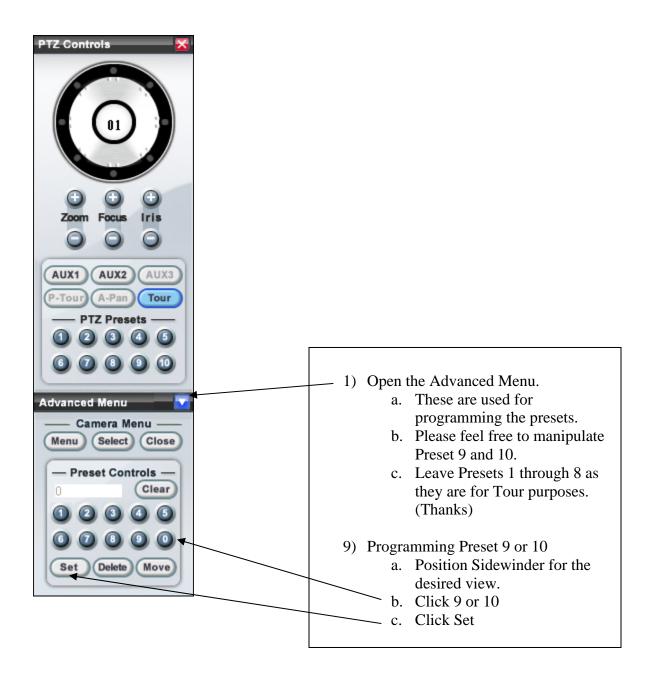

General Web Interface Information:

- 1) Video Server (aka: encoder) Functions on the top, left are five buttons that offer all of the setup and control functions for this web enabled encoder.
- 2) Audio (found on lower right) not available in this demonstration.
- 3) Tours Only tour #1 has been set
- 4) Presets Eight presets have been set. Preset notes below.
  - a. Preset #1 Hilltop approx. 6 miles away.
  - b. Preset #2 same as #1 with no zoom
  - c. Preset # 6 Flag at ¼ mile away
  - d. Preset #7 same as #6 with no zoom
  - e. Preset #8 Seagull roosting spot (just for kicks)

## PTZ Controls - Advanced

These instructions were created on a rainy day. You should get better video than shown here as I understand that it never rains in Southern California.