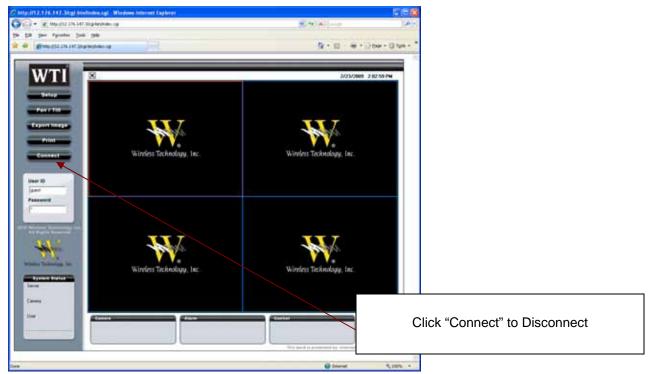

Then click "Connect"

Factors that may limit performance:

- 1) Internet speed
- 2) Video chipset within the video card on the computer.
  - a. Although a variety of video cards are fine, those found to have the ATI chipset have proven consistently successful when presenting video within this demonstration.
  - b. If the video presents itself as a blue block, the video card will not run this highend device – or – there may be a firewall block of the live video port.
- 3) Internal Firewall: (video server port usage)
  - a. Command Port 7000
  - b. Live Port 7001
  - c. 2way Audio Port 7002
  - d. Download Port 7003
  - e. Backup Port 7004
  - f. Web Viewer Port 80

General Web Interface Information:

- 1) Video Server (aka: encoder) Functions on the top, left are five buttons that offer all of the setup and control functions for this web enabled encoder.
- 2) Audio (found on lower right) not available in this demonstration.
- 3) Tours Only tour #1 has been set
- 4) Presets Eight presets have been set. Preset notes below.
  - a. Preset #1 Hilltop approx. 6 miles away.
  - b. Preset #2 same as #1 with no zoom
  - c. Preset # 6 Flag at ¼ mile away
  - d. Preset #7 same as #6 with no zoom
  - e. Preset #8 Seagull roosting spot (just for kicks)