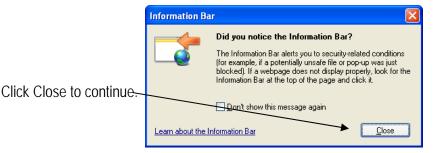

## http://12.176.147.3/

It may take a moment for this screen to come up on a computer that has never been attached to this device. You will get the following message on the first attempt to connect.

Your screen will appear blank. Look at the bar below the Tab area. Right-click and select Install ActiveX control./