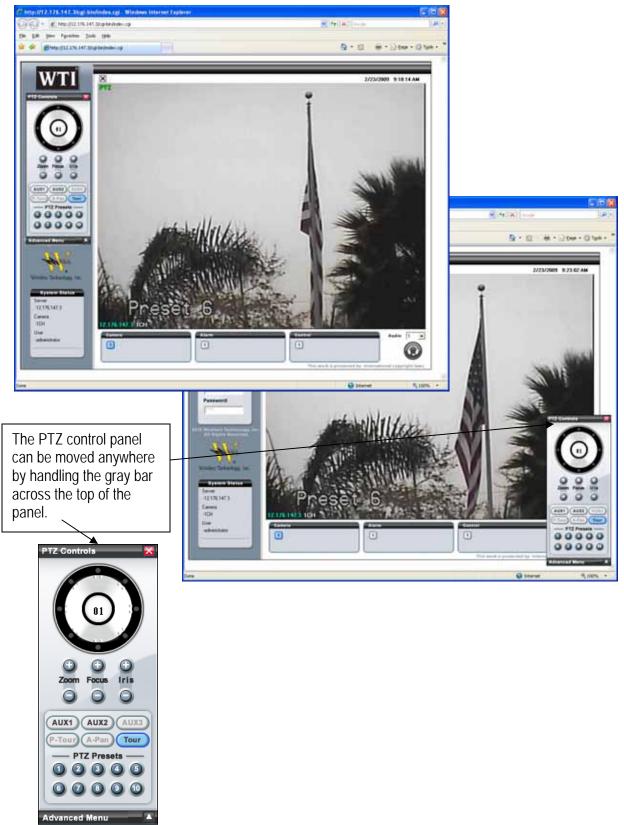

**Sidewinder Internet Demonstration Notes** 

3.17.2009 dws

PTZ Controls:

Click the Pan / Tilt button to get the PTZ Control panel as shown.

\*\* Please place the Sidewinder back on tour before you exit \*\* Page 6 of 9