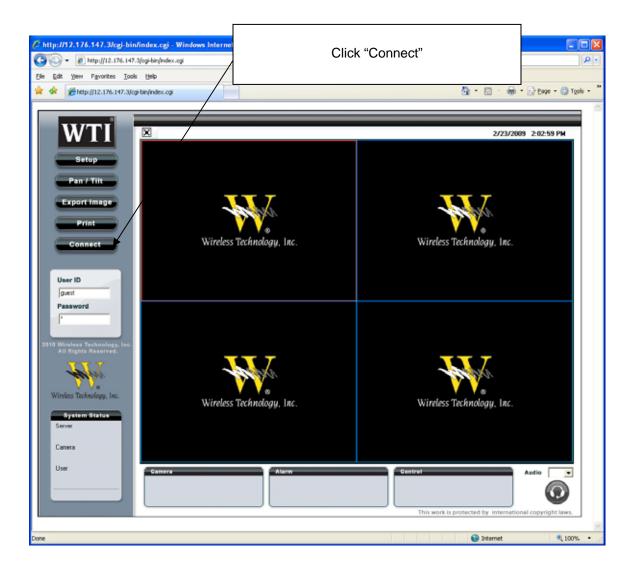

Then click "Connect"

Factors that may limit performance:

- 1) Internet speed
- 2) Video chipset within the video card on the computer.
  - a. Although a variety of video cards are fine, those found to have the ATI chipset have proven consistently successful when presenting video within this demonstration.
  - b. If the video presents itself as a blue block, the video card will not run this highend device – or – there may be a firewall block of the live video port.
- 3) Internal Firewall: (video server port usage)
  - a. Command Port 7000
  - b. Live Port 7001
  - c. 2way Audio Port 7002
  - d. Download Port 7003
  - e. Backup Port 7004
  - f. Web Viewer Port 80