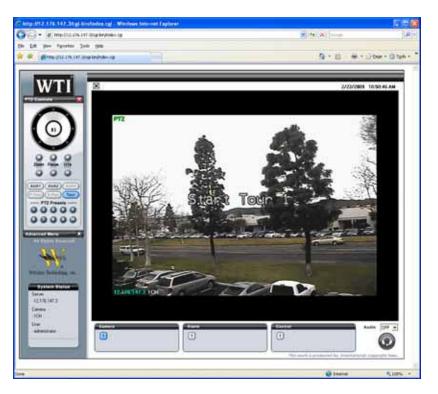

**Sidewinder Internet Demonstration Notes** 

3.17.2009 dws

PTZ Controls:

Click the Pan / Tilt button to get the PTZ Control panel as shown.

\*\* Please place the Sidewinder back on tour before you exit \*\* Page 6 of 9

## PTZ Controls - Basic

**Sidewinder Internet Demonstration Notes** 

3.17.2009 dws