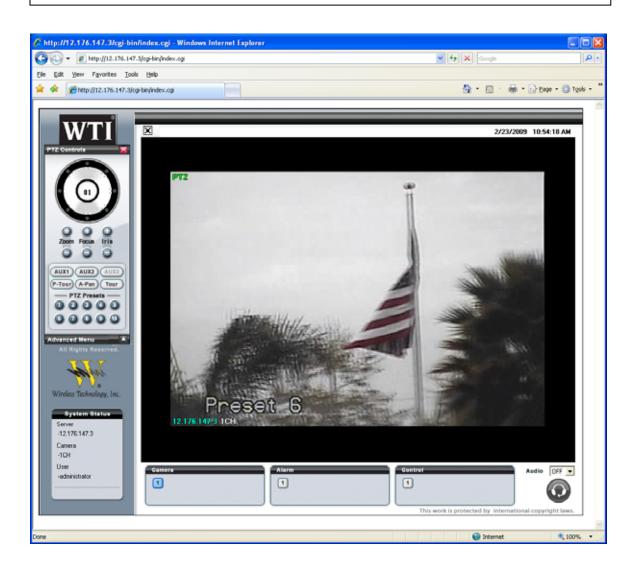

General Web Interface Information:

- 1) Video Server (aka: encoder) Functions on the top, left are five buttons that offer all of the setup and control functions for this web enabled encoder.
- 2) Audio (found on lower right) not available in this demonstration.
- 3) Tours Only tour #1 has been set
- 4) Presets Eight presets have been set. Preset notes below.
  - a. Preset #1 Hilltop approx. 6 miles away.
  - b. Preset #2 same as #1 with no zoom
  - c. Preset # 6 Flag at ¼ mile away
  - d. Preset #7 same as #6 with no zoom
  - e. Preset #8 Seagull roosting spot (just for kicks)