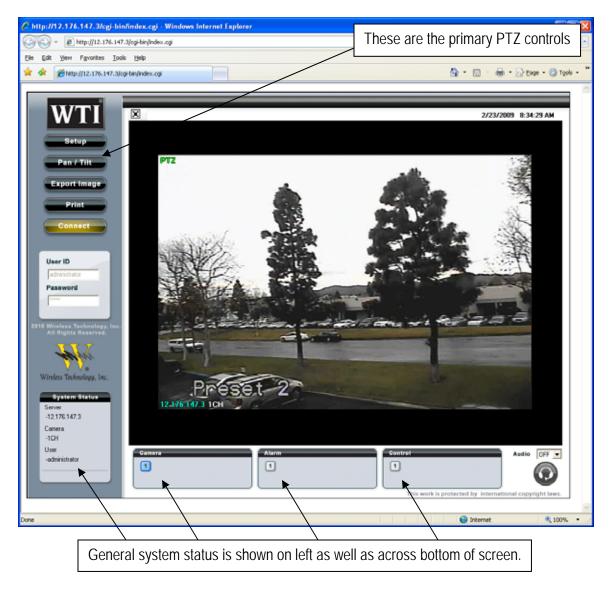

General Web Interface Information:

- 1) Video Server (aka: encoder) Functions on the top, left are five buttons that offer all of the setup and control functions for this web enabled encoder.
- 2) Audio (found on lower right) not available in this demonstration.
- 3) Tours Only tour #1 has been set
- 4) Presets Eight presets have been set. Preset notes below.
  - a. Preset #1 Hilltop approx. 6 miles away.
  - b. Preset #2 same as #1 with no zoom
  - c. Preset # 6 Flag at ¼ mile away
  - d. Preset #7 same as #6 with no zoom
  - e. Preset #8 Seagull roosting spot (just for kicks)