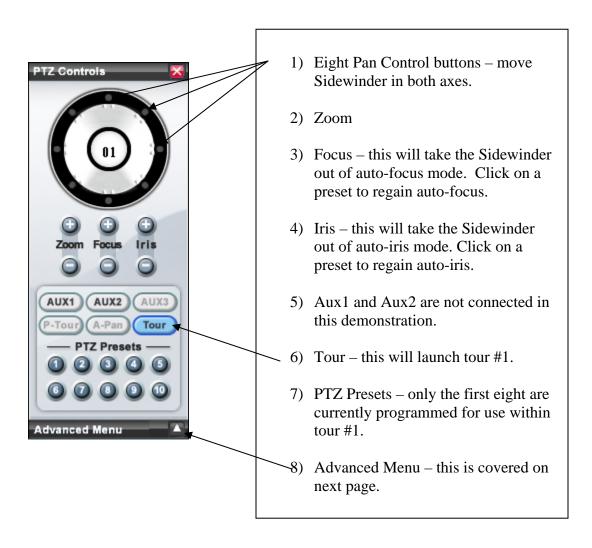

General Web Interface Information:

- 1) Video Server (aka: encoder) Functions on the top, left are five buttons that offer all of the setup and control functions for this web enabled encoder.
- 2) Audio (found on lower right) not available in this demonstration.
- 3) Tours Only tour #1 has been set
- 4) Presets Eight presets have been set. Preset notes below.
  - a. Preset #1 Hilltop approx. 6 miles away.
  - b. Preset #2 same as #1 with no zoom
  - c. Preset # 6 Flag at ¼ mile away
  - d. Preset #7 same as #6 with no zoom
  - e. Preset #8 Seagull roosting spot (just for kicks)

## PTZ Controls - Advanced

These instructions were created on a rainy day. You should get better video than shown here as I understand that it never rains in Southern California.